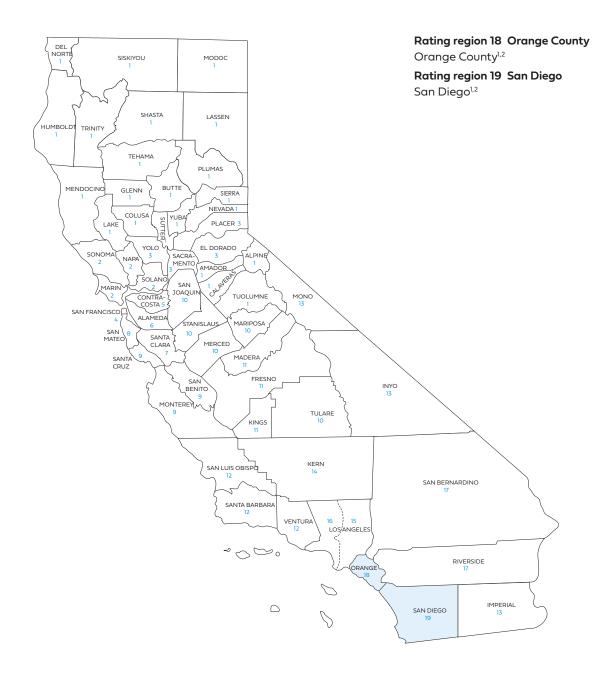

## Blue Shield of California county grouping for Rate book 11

Blue Shield bases the rating on the employer location by ZIP code for all plans, including medical, dental, and vision plans.

 $<sup>1\</sup>quad \hbox{Counties where Full network HMO is available}.$ 

## Small Business Off-Exchange

Rating region definitions and Access+ HMO® and Dental HMO availability Effective July 2024

| Rating<br>Region | County        | Access+ HMO®<br>network<br>availability | Dental HMO<br>availability |
|------------------|---------------|-----------------------------------------|----------------------------|
| 1                | Alpine        |                                         |                            |
|                  | Amador        |                                         |                            |
|                  | Butte         | •                                       | •                          |
|                  | Calaveras     |                                         |                            |
|                  | Colusa        |                                         |                            |
|                  | Del Norte     |                                         |                            |
|                  | Glenn         |                                         |                            |
|                  | Humboldt      |                                         |                            |
|                  | Lake          |                                         |                            |
|                  | Lassen        |                                         |                            |
|                  | Mendocino     |                                         |                            |
|                  | Modoc         |                                         |                            |
|                  | Nevada        | •                                       |                            |
|                  | Plumas        |                                         |                            |
|                  | Shasta        |                                         | •                          |
|                  | Sierra        |                                         |                            |
|                  | Siskiyou      |                                         |                            |
|                  | Sutter        |                                         | •                          |
|                  | Tehama        |                                         |                            |
|                  | Trinity       |                                         |                            |
|                  | Tuolumne      |                                         |                            |
|                  | Yuba          |                                         |                            |
| 2                | Marin         | •                                       | •                          |
|                  | Napa          |                                         | •                          |
|                  | Solano        | •                                       | •                          |
|                  | Sonoma        | •                                       | •                          |
| 3                | El Dorado     | •                                       | •                          |
|                  | Placer        | •                                       | •                          |
|                  | Sacramento    | •                                       | •                          |
|                  | Yolo          | •                                       | •                          |
| 4                | San Francisco | •                                       | •                          |

| Rating<br>Region | County                                            | Access+ HMO <sup>®</sup><br>network<br>availability | Dental HMO<br>availability |
|------------------|---------------------------------------------------|-----------------------------------------------------|----------------------------|
| 5                | Contra Costa                                      | •                                                   |                            |
| 6                | Alameda                                           |                                                     |                            |
| 7                | Santa Clara                                       |                                                     |                            |
| 8                | San Mateo                                         | •                                                   |                            |
| 9                | Monterey                                          |                                                     |                            |
|                  | San Benito                                        |                                                     |                            |
|                  | Santa Cruz                                        | •                                                   | •                          |
| 10               | Mariposa                                          |                                                     |                            |
|                  | Merced                                            | •                                                   | •                          |
|                  | San Joaquin                                       | •                                                   | •                          |
|                  | Stanislaus                                        | •                                                   | •                          |
|                  | Tulare                                            | •                                                   |                            |
| 11               | Fresno                                            | •                                                   | •                          |
|                  | Kings                                             | •                                                   |                            |
|                  | Madera                                            | •                                                   | •                          |
| 12               | San Luis Obispo                                   | •                                                   |                            |
|                  | Santa Barbara                                     | •                                                   | •                          |
|                  | Ventura                                           | •                                                   |                            |
| 13               | Imperial                                          | •                                                   | •                          |
|                  | Inyo                                              |                                                     |                            |
|                  | Mono                                              |                                                     |                            |
| 14               | Kern                                              | •                                                   |                            |
| 15               | Los Angeles<br>ZIP codes*                         | •                                                   | •                          |
| 16               | Los Angeles –<br>except ZIP codes in<br>Region 15 | •                                                   | •                          |
| 17               | Riverside                                         | •                                                   | •                          |
|                  | San Bernardino                                    | •                                                   | •                          |
| 18               | Orange                                            | •                                                   | •                          |
| 19               | San Diego                                         | •                                                   | •                          |