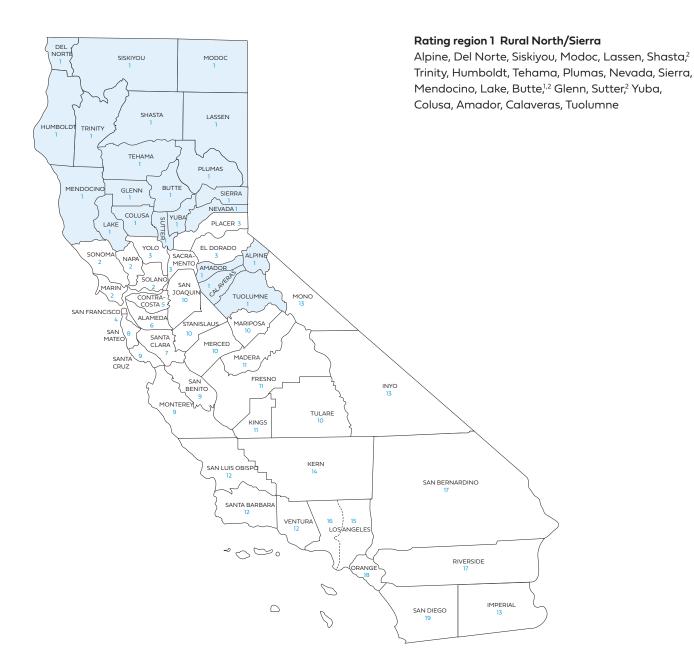

#### Rate book 1

**Rating region 1:** Alpine, Del Norte, Siskiyou, Modoc, Lassen, Shasta, Trinity, Humboldt, Tehama, Plumas, Nevada, Sierra, Mendocino, Lake, Butte, Glenn, Sutter, Yuba, Colusa, Amador, Calaveras, Tuolumne

# Blue Shield of California county grouping for Rate book 1

Blue Shield bases the rating on the employer location by ZIP code for all plans, including medical, dental, and vision plans.

<sup>1</sup> Counties where Full network HMO is available.