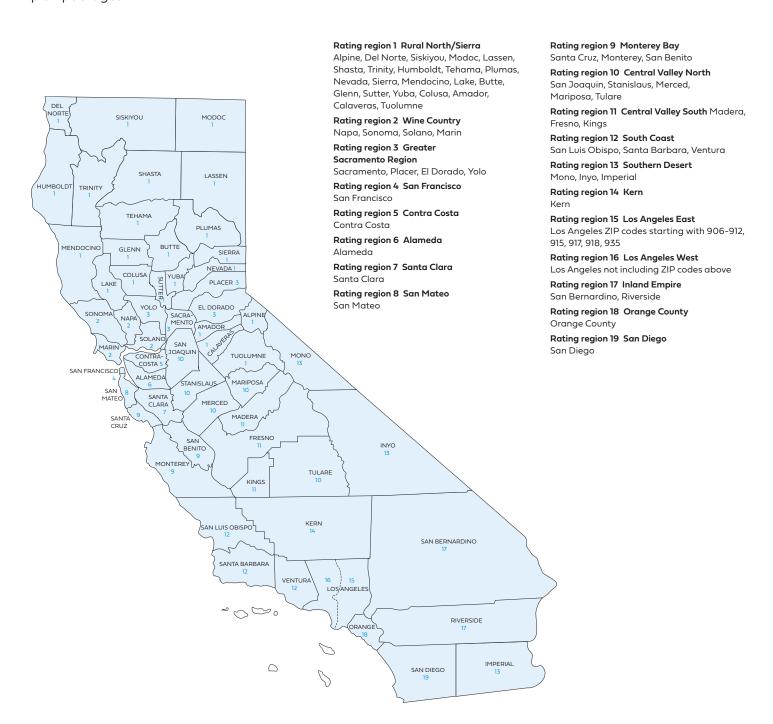

## There are 19 standardized rating regions in California.

Blue Shield bases the rating on the employer location by ZIP code for all plans, including medical, dental, and vision plans.

This map of California breaks out the standardized rating regions applicable to all of our small business plan packages: