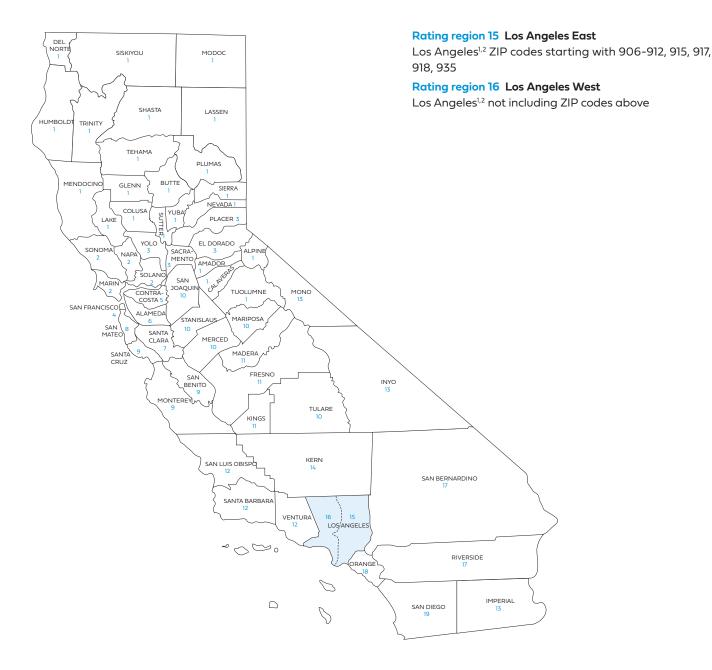

# Blue Shield of California county grouping for Rate Book 8

Blue Shield bases the rating on the employer location by ZIP code for all plans, including medical, dental and vision plans.

1 Counties where Full network HMO is available.

# Small Business Off Exchange

Rating region definitions and Access+ HMO<sup>®</sup> and Dental HMO availability Effective January 2023

| Rating<br>Region | County        | Access+ HMO®<br>network<br>availability | Dental HMO<br>availability | Rating<br>Region | County                               | Access+ HMO®<br>network<br>availability | Dental HMO<br>availability |
|------------------|---------------|-----------------------------------------|----------------------------|------------------|--------------------------------------|-----------------------------------------|----------------------------|
| 1                | Alpine        |                                         |                            | 5                | Contra Costa                         | •                                       | ٠                          |
|                  | Amador        |                                         |                            | 6                | Alameda                              | •                                       | •                          |
|                  | Butte         | •                                       | •                          | 7                | Santa Clara                          | •                                       | •                          |
|                  | Calaveras     |                                         |                            | 8                | San Mateo                            | •                                       | •                          |
|                  | Colusa        |                                         |                            | 9                | Monterey                             |                                         | ٠                          |
|                  | Del Norte     |                                         |                            |                  | San Benito                           |                                         |                            |
|                  | Glenn         |                                         |                            |                  | Santa Cruz                           | •                                       | ٠                          |
|                  | Humboldt      |                                         |                            | 10               | Mariposa                             |                                         |                            |
|                  | Lake          |                                         |                            |                  | Merced                               | •                                       | ٠                          |
|                  | Lassen        |                                         |                            |                  | San Joaquin                          | •                                       | •                          |
|                  | Mendocino     |                                         |                            |                  | Stanislaus                           | •                                       | •                          |
|                  | Modoc         |                                         |                            |                  | Tulare                               | •                                       | •                          |
|                  | Nevada        | •                                       |                            | n                | Fresno                               | •                                       | •                          |
|                  | Plumas        |                                         |                            |                  | Kings                                | •                                       | •                          |
|                  | Shasta        |                                         | •                          |                  | Madera                               | •                                       | •                          |
|                  | Sierra        |                                         |                            | 12               | San Luis Obispo                      | •                                       |                            |
|                  | Siskiyou      |                                         |                            |                  | Santa Barbara                        | •                                       | •                          |
|                  | Sutter        |                                         | •                          |                  | Ventura                              | •                                       | •                          |
|                  | Tehama        |                                         |                            | 13               | Imperial                             | •                                       | •                          |
|                  | Trinity       |                                         |                            |                  | Inyo                                 |                                         |                            |
|                  | Tuolumne      |                                         |                            |                  | Mono                                 |                                         |                            |
|                  | Yuba          |                                         |                            | 14               | Kern                                 | •                                       | •                          |
| 2                | Marin         | •                                       | •                          | 15               | Los Angeles                          | •                                       | •                          |
|                  | Ναρα          |                                         | •                          |                  | ZIP codes*                           |                                         | _                          |
|                  | Solano        | •                                       | •                          | 16               | Los Angeles –<br>except ZIP codes in | •                                       | •                          |
|                  | Sonoma        | •                                       | •                          |                  | Region 15                            |                                         |                            |
| 3                | El Dorado     |                                         |                            | 17               | Riverside                            | •                                       | •                          |
|                  | Placer        | •                                       | •                          |                  | San Bernardino                       | •                                       | •                          |
|                  | Sacramento    |                                         |                            | 18               | Orange                               | •                                       | •                          |
|                  | Yolo          | •                                       | •                          | 19               | San Diego                            | •                                       | •                          |
| 4                | San Francisco | •                                       | •                          |                  |                                      |                                         |                            |

<sup>\*</sup> Los Angeles Region 15 ZIP codes: 90601-90610, 90612, 90637-90639, 90640, 90650-90652, 90659-90662, 90665, 90670-90671, 90701-90704, 90706-90707, 90710-90717, 90723, 90731-90734, 90744-90749, 90755, 90800-90810, 90813-90815, 90822, 90831-90835, 90840, 90842, 90844-90848, 90853, 90888, 90895, 90899, 91001-91003, 91006-91017, 91020-91021, 91023-91025, 91030-91031, 91040-91043, 91046, 91050-91051, 91066, 91077, 91100-91110, 91114-91118, 91121, 91123-91126, 91129, 91132, 91182, 91184, 91189, 91191, 91199-91210, 91214, 91221-91222, 91224-91226, 91500-91508, 91510, 91521-91523, 91526, 91702, 91706, 91711, 91714-91716, 91722-91724, 91731-91735, 91740-91741, 91744-91750, 91754-91756, 91765-91773, 91775-91776, 91780, 91780, 91788-91793, 91795, 91797, 91799-91804, 91841, 91896, 91899, 93510, 93532, 93534-93536, 93539, 93543-93544, 93550-93553, 93584, 93586, 93590-93591 and 93599.