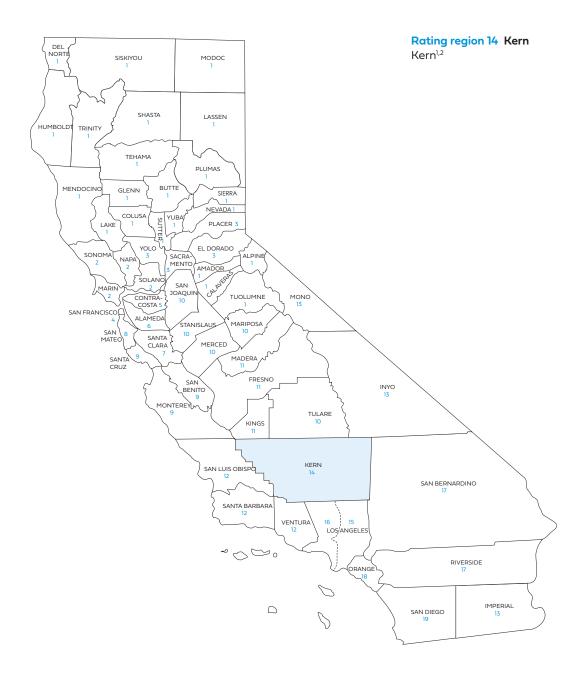

| Rating<br>Region | County                                            | Access+ HMO®<br>network<br>availability | Dental HMO<br>availability |
|------------------|---------------------------------------------------|-----------------------------------------|----------------------------|
| 5                | Contra Costa                                      | •                                       | •                          |
| 6                | Alameda                                           | •                                       | •                          |
| 7                | Santa Clara                                       | •                                       |                            |
| 8                | San Mateo                                         | •                                       | •                          |
| 9                | Monterey                                          |                                         |                            |
|                  | San Benito                                        |                                         |                            |
|                  | Santa Cruz                                        | •                                       |                            |
| 10               | Mariposa                                          |                                         |                            |
|                  | Merced                                            | •                                       | •                          |
|                  | San Joaquin                                       | •                                       | •                          |
|                  | Stanislaus                                        | •                                       | •                          |
|                  | Tulare                                            |                                         |                            |
| 11               | Fresno                                            | •                                       | •                          |
|                  | Kings                                             |                                         | •                          |
|                  | Madera                                            | •                                       | •                          |
| 12               | San Luis Obispo                                   |                                         |                            |
|                  | Santa Barbara                                     | •                                       | •                          |
|                  | Ventura                                           |                                         | •                          |
| 13               | Imperial                                          | •                                       | •                          |
|                  | Inyo                                              |                                         |                            |
|                  | Mono                                              |                                         |                            |
| 14               | Kern                                              |                                         |                            |
| 15               | Los Angeles<br>ZIP codes*                         | •                                       | •                          |
| 16               | Los Angeles –<br>except ZIP codes in<br>Region 15 | •                                       | •                          |
| 17               | Riverside                                         | •                                       |                            |
|                  | San Bernardino                                    | •                                       | •                          |
| 18               | Orange                                            |                                         |                            |
| 19               | San Diego                                         | •                                       | •                          |