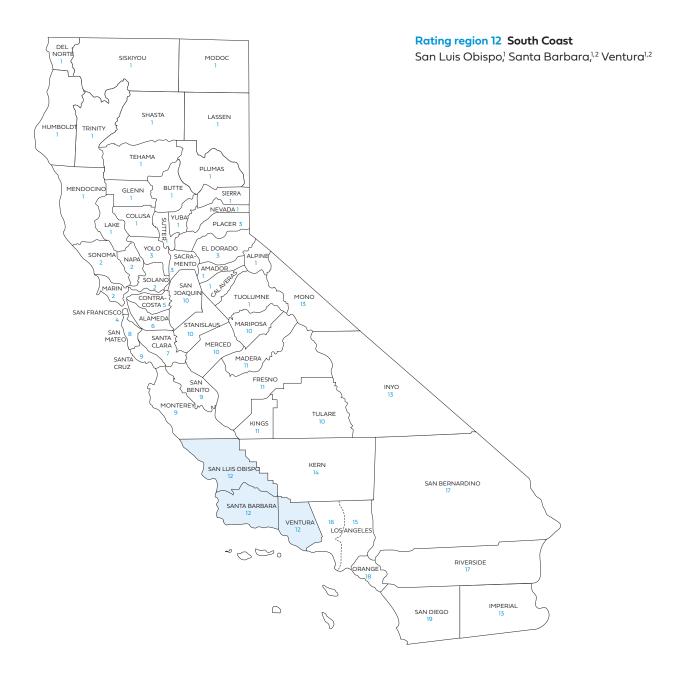

# Small Business Rate Tables

Includes rates for standard plans

Rate Book 5

Rating region 12: San Luis Obispo, Santa Barbara, Ventura

| Rating<br>Region | County                                            | Access+ HMO®<br>network<br>availability | Dental HMO<br>availability |
|------------------|---------------------------------------------------|-----------------------------------------|----------------------------|
| 5                | Contra Costa                                      | •                                       | •                          |
| 6                | Alameda                                           | •                                       | •                          |
| 7                | Santa Clara                                       | •                                       |                            |
| 8                | San Mateo                                         | •                                       | •                          |
| 9                | Monterey                                          |                                         |                            |
|                  | San Benito                                        |                                         |                            |
|                  | Santa Cruz                                        | •                                       |                            |
| 10               | Mariposa                                          |                                         |                            |
|                  | Merced                                            | •                                       | •                          |
|                  | San Joaquin                                       | •                                       | •                          |
|                  | Stanislaus                                        | •                                       | •                          |
|                  | Tulare                                            |                                         |                            |
| 11               | Fresno                                            | •                                       | •                          |
|                  | Kings                                             |                                         | •                          |
|                  | Madera                                            | •                                       | •                          |
| 12               | San Luis Obispo                                   |                                         |                            |
|                  | Santa Barbara                                     | •                                       | •                          |
|                  | Ventura                                           |                                         | •                          |
| 13               | Imperial                                          | •                                       | •                          |
|                  | Inyo                                              |                                         |                            |
|                  | Mono                                              |                                         |                            |
| 14               | Kern                                              |                                         |                            |
| 15               | Los Angeles<br>ZIP codes*                         | •                                       | •                          |
| 16               | Los Angeles –<br>except ZIP codes in<br>Region 15 | •                                       | •                          |
| 17               | Riverside                                         | •                                       |                            |
|                  | San Bernardino                                    | •                                       | •                          |
| 18               | Orange                                            |                                         |                            |
| 19               | San Diego                                         | •                                       | •                          |