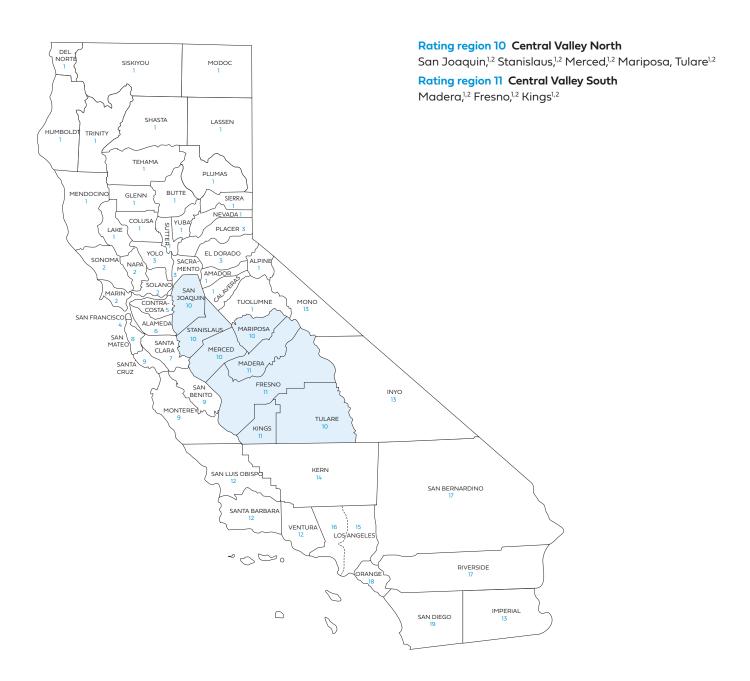

#### Rate Book 4

**Rating region 10:** San Joaquin, Stanislaus, Merced, Mariposa, Tulare

Rating region 11: Madera, Fresno, Kings

### Blue Shield of California county grouping for Rate Book 4

Blue Shield bases the rating on the employer location by ZIP code for all plans, including medical, dental and vision plans.

<sup>1</sup> Counties where Full network HMO is available.