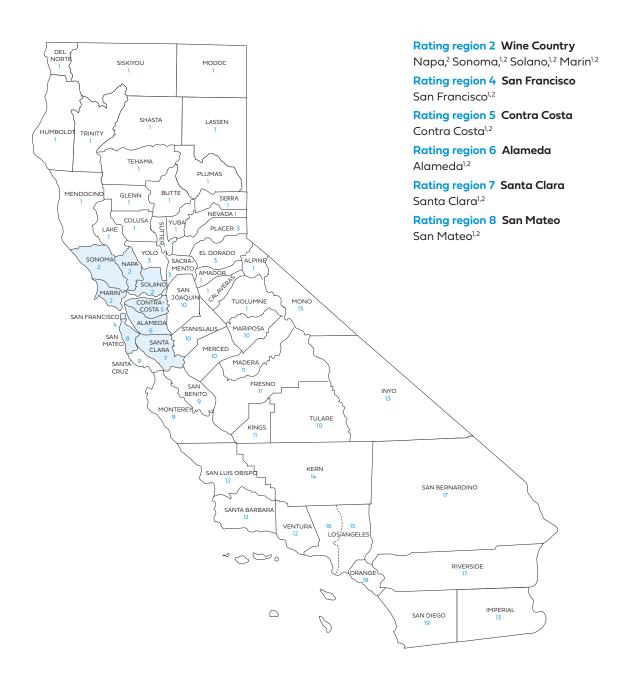

#### Rate Book 2

Rating region 2: Napa, Sonoma, Solano, Marin

Rating region 4: San Francisco

Rating region 5: Contra Costa

Rating region 6: Alameda

Rating region 7: Santa Clara

Rating region 8: San Mateo

### Blue Shield of California county grouping for Rate Book 2

Blue Shield bases the rating on the employer location by ZIP code for all plans, including medical, dental and vision plans.

<sup>1</sup> Counties where Full network HMO is available.

<sup>2</sup> Counties where Dental HMO is available.