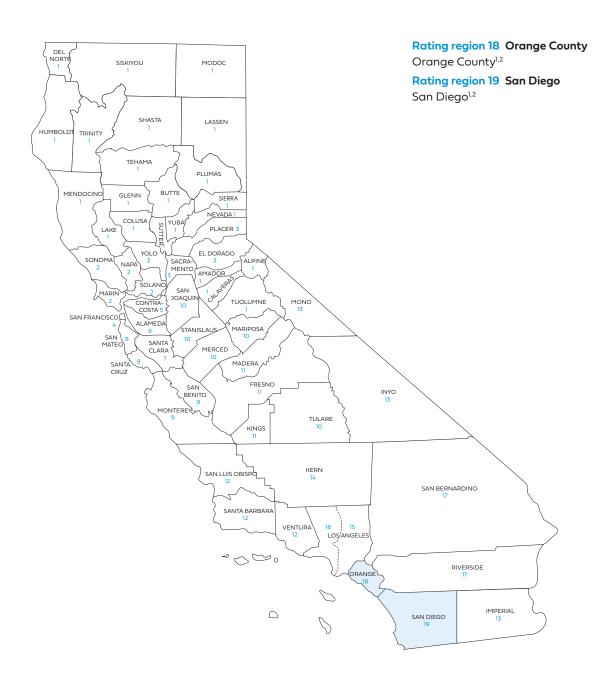

### Small Business Off Exchange

Rating region definitions and Access+ HMO® and Dental HMO availability Effective January 2023

|        |               | Access+ HMO® |              |
|--------|---------------|--------------|--------------|
| Rating |               | network      | Dental HMO   |
| Region | County        | availability | availability |
| 1      | Alpine        |              |              |
|        | Amador        |              |              |
|        | Butte         | •            | •            |
|        | Calaveras     |              |              |
|        | Colusa        |              |              |
|        | Del Norte     |              |              |
|        | Glenn         |              |              |
|        | Humboldt      |              |              |
|        | Lake          |              |              |
|        | Lassen        |              |              |
|        | Mendocino     |              |              |
|        | Modoc         |              |              |
|        | Nevada        | •            |              |
|        | Plumas        |              |              |
|        | Shasta        |              | •            |
|        | Sierra        |              |              |
|        | Siskiyou      |              |              |
|        | Sutter        |              | •            |
|        | Tehama        |              |              |
|        | Trinity       |              |              |
|        | Tuolumne      |              |              |
|        | Yuba          |              |              |
| 2      | Marin         | •            |              |
|        | Napa          |              | •            |
|        | Solano        | •            |              |
|        | Sonoma        | •            | •            |
| 3      | El Dorado     | •            | •            |
|        | Placer        | •            | •            |
|        | Sacramento    |              |              |
|        | Yolo          | •            | •            |
| 4      | San Francisco |              |              |

| Rating<br>Region | County                                            | Access+ HMO®<br>network<br>availability | Dental HMO<br>availability |
|------------------|---------------------------------------------------|-----------------------------------------|----------------------------|
| 5                | Contra Costa                                      | •                                       | •                          |
| 6                | Alameda                                           |                                         |                            |
| 7                | Santa Clara                                       | •                                       | •                          |
| 8                | San Mateo                                         | •                                       | •                          |
| 9                | Monterey                                          |                                         |                            |
|                  | San Benito                                        |                                         |                            |
|                  | Santa Cruz                                        | •                                       |                            |
| 10               | Mariposa                                          |                                         |                            |
|                  | Merced                                            |                                         |                            |
|                  | San Joaquin                                       | •                                       | •                          |
|                  | Stanislaus                                        |                                         |                            |
|                  | Tulare                                            |                                         |                            |
| 11               | Fresno                                            |                                         |                            |
|                  | Kings                                             |                                         | •                          |
|                  | Madera                                            | •                                       | •                          |
| 12               | San Luis Obispo                                   | •                                       |                            |
|                  | Santa Barbara                                     |                                         |                            |
|                  | Ventura                                           |                                         |                            |
| 13               | Imperial                                          | •                                       | •                          |
|                  | Inyo                                              |                                         |                            |
|                  | Mono                                              |                                         |                            |
| 14               | Kern                                              |                                         |                            |
| 15               | Los Angeles<br>ZIP codes*                         | •                                       | •                          |
| 16               | Los Angeles –<br>except ZIP codes in<br>Region 15 | •                                       | •                          |
| 17               | Riverside                                         | •                                       |                            |
|                  | San Bernardino                                    | •                                       | •                          |
| 18               | Orange                                            |                                         |                            |
| 19               | San Diego                                         | •                                       | •                          |