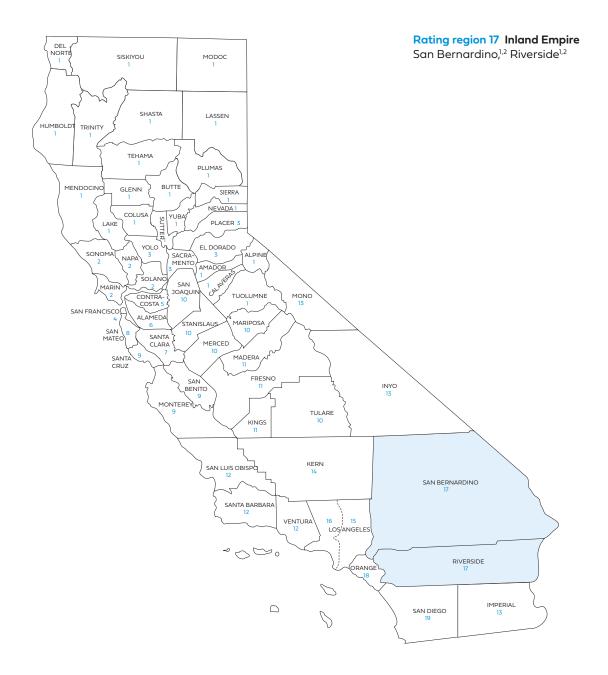

# Small Business Rate Tables

Includes rates for standard plans

Rate Book 10 Rating region 17: San Bernardino, Riverside

blueshieldca.com

# Small Business Off Exchange

Rating region definitions and Access+ HMO<sup>®</sup> and Dental HMO availability Effective January 2023

| Rating<br>Region | County        | Access+ HMO®<br>network<br>availability | Dental HMO<br>availability | Rating<br>Region | County                               | Access+ HMO®<br>network<br>availability | Dental HMO<br>availability |
|------------------|---------------|-----------------------------------------|----------------------------|------------------|--------------------------------------|-----------------------------------------|----------------------------|
| 1                | Alpine        |                                         |                            | 5                | Contra Costa                         | •                                       | ٠                          |
|                  | Amador        |                                         |                            | 6                | Alameda                              | •                                       | •                          |
|                  | Butte         | •                                       | •                          | 7                | Santa Clara                          | •                                       | •                          |
|                  | Calaveras     |                                         |                            | 8                | San Mateo                            | •                                       | •                          |
|                  | Colusa        |                                         |                            | 9                | Monterey                             |                                         | ٠                          |
|                  | Del Norte     |                                         |                            |                  | San Benito                           |                                         |                            |
|                  | Glenn         |                                         |                            |                  | Santa Cruz                           | •                                       | ٠                          |
|                  | Humboldt      |                                         |                            | 10               | Mariposa                             |                                         |                            |
|                  | Lake          |                                         |                            |                  | Merced                               | •                                       | ٠                          |
|                  | Lassen        |                                         |                            |                  | San Joaquin                          | •                                       | •                          |
|                  | Mendocino     |                                         |                            |                  | Stanislaus                           | •                                       | •                          |
|                  | Modoc         |                                         |                            |                  | Tulare                               | •                                       | •                          |
|                  | Nevada        | •                                       |                            | n                | Fresno                               | •                                       | •                          |
|                  | Plumas        |                                         |                            |                  | Kings                                | •                                       | •                          |
|                  | Shasta        |                                         | •                          |                  | Madera                               | •                                       | •                          |
|                  | Sierra        |                                         |                            | 12               | San Luis Obispo                      | •                                       |                            |
|                  | Siskiyou      |                                         |                            |                  | Santa Barbara                        | •                                       | •                          |
|                  | Sutter        |                                         | •                          |                  | Ventura                              | •                                       | •                          |
|                  | Tehama        |                                         |                            | 13               | Imperial                             | •                                       | •                          |
|                  | Trinity       |                                         |                            |                  | Inyo                                 |                                         |                            |
|                  | Tuolumne      |                                         |                            |                  | Mono                                 |                                         |                            |
|                  | Yuba          |                                         |                            | 14               | Kern                                 | •                                       | •                          |
| 2                | Marin         | •                                       | •                          | 15               | Los Angeles                          | •                                       | •                          |
|                  | Ναρα          |                                         | •                          |                  | ZIP codes*                           |                                         | _                          |
|                  | Solano        | •                                       | •                          | 16               | Los Angeles –<br>except ZIP codes in | •                                       | •                          |
|                  | Sonoma        | •                                       | •                          |                  | Region 15                            |                                         |                            |
| 3                | El Dorado     |                                         |                            | 17               | Riverside                            | •                                       | •                          |
|                  | Placer        | •                                       | •                          |                  | San Bernardino                       | •                                       | •                          |
|                  | Sacramento    |                                         |                            | 18               | Orange                               | •                                       | •                          |
|                  | Yolo          | •                                       | •                          | 19               | San Diego                            | •                                       |                            |
| 4                | San Francisco | •                                       | •                          |                  |                                      |                                         |                            |